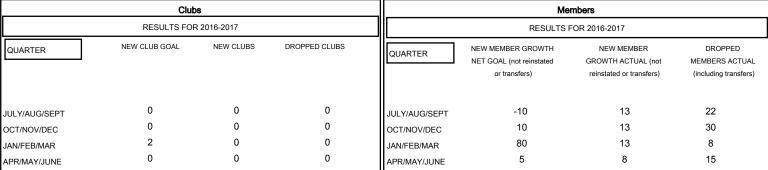

### GOALS AND ACTUAL NEW CLUBS CUMULATIVE

| DROPPED CLUBS: 0 |    |
|------------------|----|
| DROPPED MEMBERS  |    |
| DECEASED         | 13 |
| CLUB CANCELLED   | 0  |
| OTHER            | 62 |
| TOTAL            | 75 |

| 19 CLUBS OF 31 ADDED 1 OR MORE | GENDER DIS | TRIBUTION |
|--------------------------------|------------|-----------|
| NEW MEMBERS                    | MALE       | 426       |