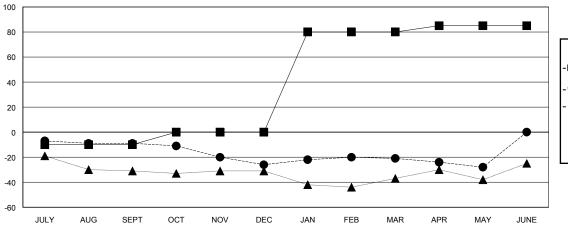

### GOALS AND ACTUAL MEMBERS CUMULATIVE

| -■- | NEW MEMBER GROWTH NET GOAL |
|-----|----------------------------|
|     |                            |

NEW MEMBER GROWTH ACTUAL - LAST YEAR MEMBERSHIP ACTUAL